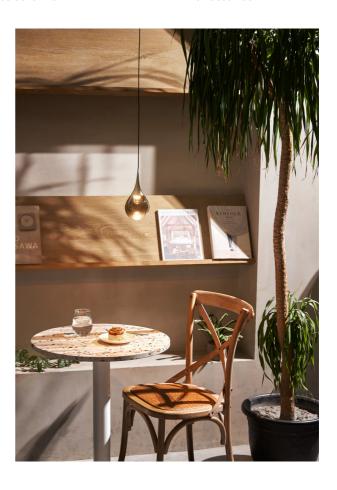

# PaoPao Pendant

by Hui Lun Li

The PaoPao collection is inspired by the artistry of fine jewelry. The glass sphere is mouth-blown and vacuum plated to create a unique layered effect. The mirrored finish of the glass diffuser becomes transparent when the light is turned on, revealing a delicate glowing source. The PaoPao Pendant utilizes high efficiency integrated LED design with a warm emission ideal for mood lighting. Available in 3 finish options.