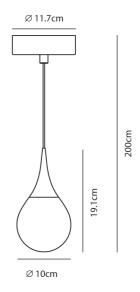

### **Product Dimensions**

| Weight      | 0.7kg | Materials |
|-------------|-------|-----------|
| Colour Temp | 2700K | Output    |
| Dimming     | PHASE | Notes     |
|             |       |           |

| Aluminium, Blown Glass,<br>Metal | Sou |
|----------------------------------|-----|
| 200lm                            | CRI |
| Black canopy                     |     |

| Source | 1 x 5W LED |
|--------|------------|
| CRI    | 95         |