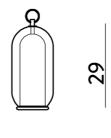

#### Sydney

439 Crown St, Surry Hills NSW 2010 sydney@mondoluce.com 02 9690 2667

Product Dimensions

13

Materials Blown glass, metal

al

Source

1 x E14 40W (Max)