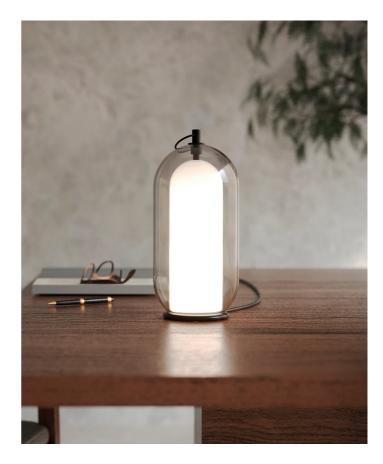

## Aeron Table Lamp

by

Supplier

Country

SKU

Size

Metal Finish

Glass Finish

Cangini & Tucci

CT LT/AERON/GOLD/SKYBLUE

Italy

Small

Gold

Skyblue

The Aeron table lamp by Cangini e Tucci is characterised by its double-chamber diffuser. Made entirely of mouth-blown glass, the satin-finished inner chamber softly diffuses the light source, producing a natural and even illumination. The outer chamber and metal structure are available in a wide variety of finishes to suit any decor. The lamp features a top mounted metal ring for convenient positioning.