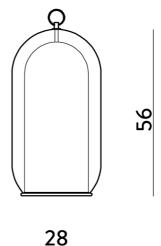

#### **Product Dimensions**

| Materials | Blown glass, metal |
|-----------|--------------------|
| Dimming   | Dependent on globe |

Source 1 x E27 60W (Max)

IP Rating

IP20