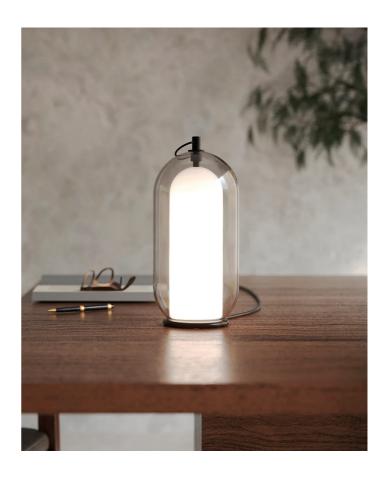

## Aeron Table Lamp

by

The Aeron table lamp by Cangini e Tucci is characterised by its double-chamber diffuser. Made entirely of mouth-blown glass, the satin-finished inner chamber softly diffuses the light source, producing a natural and even illumination. The outer chamber and metal structure are available in a wide variety of finishes to suit any decor. The lamp features a top mounted metal ring for convenient positioning.