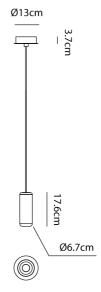

## Product Dimensions

| Materials | Aluminium | Source  |
|-----------|-----------|---------|
| Output    | 671lm     | CRI     |
| IP Rating | IP20      | Dimming |

| ce   | 6.5W LED |
|------|----------|
|      | 90       |
| ning | PHASE    |

| Colour Temp | 3000K                  |
|-------------|------------------------|
| Emission    | Diffused beam          |
| Notes       | Surface mounted canopy |