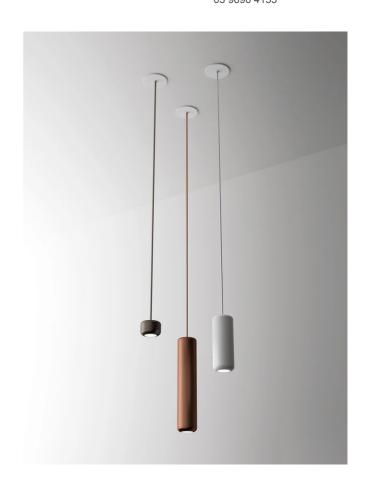

## **Urban Mini Pendant**

by Dima Loginoff

Mini version of the Urban pendant designed by Dima Loginoff for Axolight. Made from aluminium and available in several colours and sizes. The built-in dimmable LED light source provides a diffused beam via internal reflectors. The minimalist design of the Urban makes it well-suited to cluster installations. Available with surface-mounted or recessed canopy.