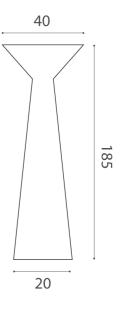

Product Dimensions

| Materials | Metal sheet body, plastic diffuser | Source | 22W LED | Colour Temp | 3000K           |
|-----------|------------------------------------|--------|---------|-------------|-----------------|
| Output    | 3400lm                             | CRI    | 90      | Dimming     | Dimmer on cable |