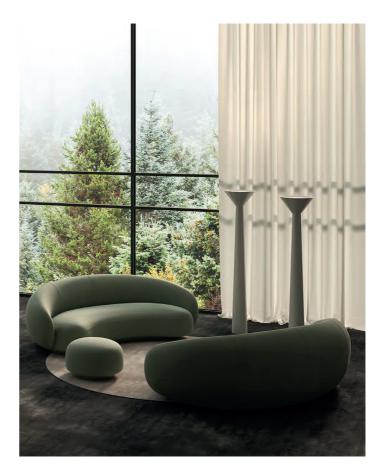

## Lama Floor Lamp

by Giulio Cappellini & Leonardo Talarico

The Lama floor lamp collection is designed for modern spaces. Lama is composed of a slender metal sheet with a plastic upper closure forming a sleek contemporary shape. An LED source produces a diffused light, with cable dimmer for added control. Its simple yet textured design makes it ideal for homes and hospitality. Available in a variety of painted finish options.