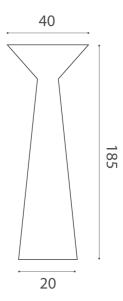

## **Product Dimensions**

| Materials | Metal sheet body, plastic diffuser | Source | 22W LED |
|-----------|------------------------------------|--------|---------|
| Output    | 3400lm                             | CRI    | 90      |