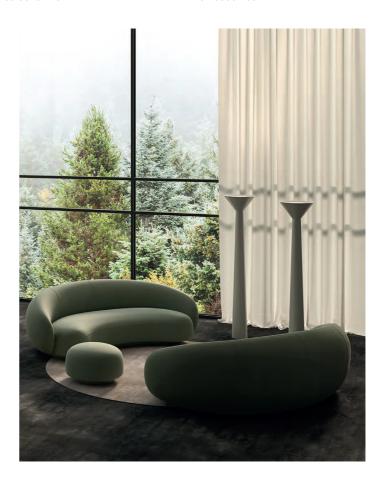

## Lama Floor Lamp

by Giulio Cappellini & Leonardo Talarico

The Lama floor lamp collection is designed for modern spaces. Lama is composed of a slender metal sheet with a plastic upper closure forming a sleek contemporary shape. An LED source produces a diffused light, with cable dimmer for added control. Its simple yet textured design makes it ideal for homes and hospitality. Available in a variety of painted finish options.