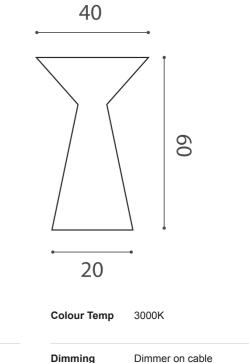

#### Sydney

439 Crown St, Surry Hills NSW 2010 sydney@mondoluce.com 02 9690 2667

Product Dimensions

| Designer | Giulio Cappellini & Leonardo Talarico |  |  |
|----------|---------------------------------------|--|--|
| Supplier | Icone                                 |  |  |
| Country  | Italy                                 |  |  |
| SKU      | IC LT/LAMA/G/GLOSS WHITE/WHITE        |  |  |
| Size     | Large                                 |  |  |
| Finish   | Gloss White                           |  |  |

|  | Materials | Metal sheet body, plastic diffuser | Source | 20W LED | Colour Temp | 3000K     |
|--|-----------|------------------------------------|--------|---------|-------------|-----------|
|  | Output    | 1960lm                             | CRI    | 90      | Dimming     | Dimmer on |