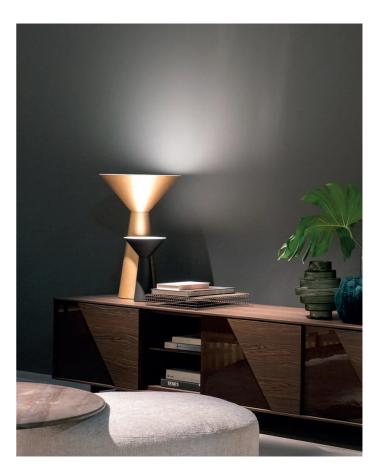

## Lama Table Lamp

## by Giulio Cappellini & Leonardo Talarico

The Lama table lamp collection is designed for modern spaces. Lama is composed of a slender metal sheet with a plastic upper closure forming a sleek contemporary shape. An LED source produces a diffused light, with cable dimmer for added control. Its simple yet textured design makes it ideal for homes and hospitality. Available in two sizes and a variety of painted finish options.