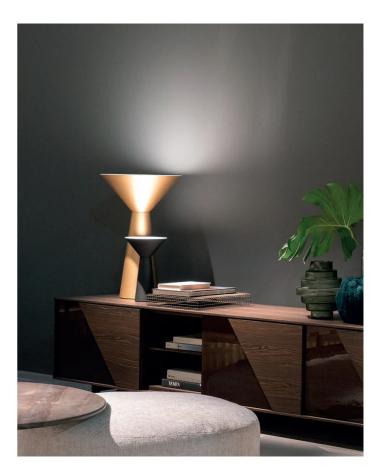

## Lama Table Lamp

by Giulio Cappellini & Leonardo Talarico

The Lama table lamp collection is designed for modern spaces. Lama is composed of a slender metal sheet with a plastic upper closure forming a sleek contemporary shape. An LED source produces a diffused light, with cable dimmer for added control. Its simple yet textured design makes it ideal for homes and hospitality. Available in two sizes and a variety of painted finish options.