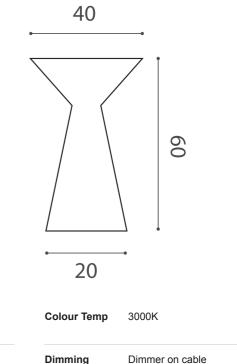

## Melbourne

272 Toorak Rd, South Yarra VIC 3141 melbourne@mondoluce.com 03 9826 2232 Sydney 439 Crown St. Su

439 Crown St, Surry Hills NSW 2010 sydney@mondoluce.com 02 9690 2667

Product Dimensions

| Designer | Giulio Cappellini & Leonardo Talarico |  |  |
|----------|---------------------------------------|--|--|
| Supplier | Icone                                 |  |  |
| Country  | Italy                                 |  |  |
| SKU      | IC LT/LAMA/G/BLACK/WHITE              |  |  |
| Size     | Large                                 |  |  |
| Finish   | Black                                 |  |  |

|  | Materials | Metal sheet body, plastic<br>diffuser | Source | 20W LED | Colour Temp | 3000K        |
|--|-----------|---------------------------------------|--------|---------|-------------|--------------|
|  | Output    | 1960lm                                | CRI    | 90      | Dimming     | Dimmer on ca |