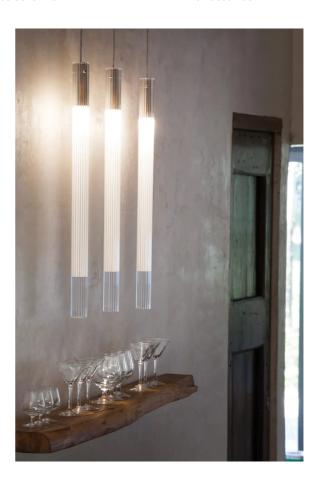

## Ilium Pendant

by Foster + Partners

Ilium is a pendant lamp with a diffused light output. Structure with inner diffuser in opal polymeric and outer diffuser in transparent barrel glass. Ilium is available in two options: an in-built LED version with a 5cm diameter, or a larger lamp-holder version (E27) with a 10cm diameter. Made in Italy.