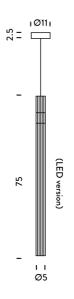

## Ilium Pendant

by Foster + Partners

Ilium is a pendant lamp with a diffused light output. Structure with inner diffuser in opal polymeric and outer diffuser in transparent barrel glass. Ilium is available in two options: an in-built LED version with a 5cm diameter, or a larger lamp-holder version (E27) with a 10cm diameter. Made in Italy.

### Product Dimensions

| Weight      | 3.5kg        |
|-------------|--------------|
| Colour Temp | 3000K        |
| Emission    | downlight    |
| Notes       | 5cm diameter |
|             |              |