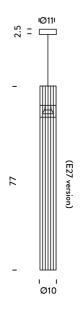

## **Ilium Pendant**

by Foster + Partners

Ilium is a pendant lamp with a diffused light output. Structure with inner diffuser in opal polymeric and outer diffuser in transparent barrel glass. Ilium is available in two options: an in-built LED version with a 5cm diameter, or a larger lamp-holder version (E27) with a 10cm diameter. Made in Italy.

#### **Product Dimensions**

| Weight   | 3.5kg            | Materials | Glass | Source  | 1 x E2 |
|----------|------------------|-----------|-------|---------|--------|
| Emission | downlight, flood | IP Rating | IP20  | Dimming | Depen  |
| Notes    | 10cm diameter    |           |       |         |        |

| Source  | 1 x E27 50W        |
|---------|--------------------|
| Dimming | Dependent on globe |