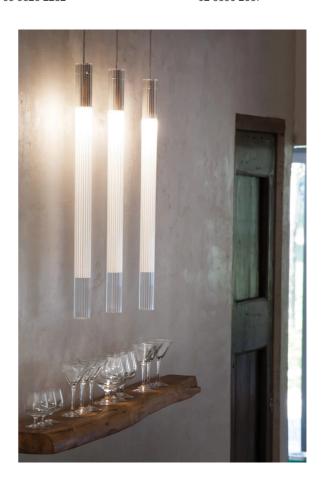

## **Ilium Pendant**

by Foster + Partners

Ilium is a pendant lamp with a diffused light output. Structure with inner diffuser in opal polymeric and outer diffuser in transparent barrel glass. Ilium is available in two options: an in-built LED version with a 5cm diameter, or a larger lamp-holder version (E27) with a 10cm diameter. Made in Italy.