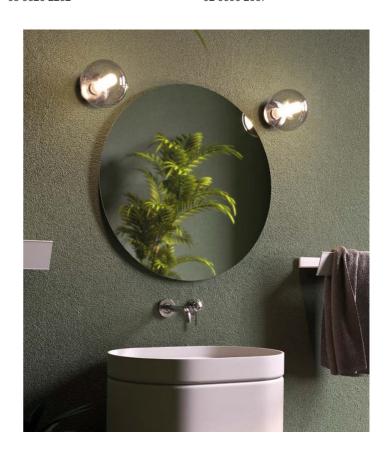

## Mirea Wall Light

by Massimiliano Tucci

Mirea is an elegantly designed wall lamp for modern interiors. Composed of a transparent glass sphere enclosing a frosted cylinder from which uniform light is diffused. The blown glass diffuser and galvanized brass base are available in a variety of finish combinations for versatile application. Designed by Massimiliano Tucci in collaboration with Cristian Li Voi.

## Sydney

439 Crown St, Surry Hills NSW 2010 sydney@mondoluce.com 02 9690 2667

| Designer     | Massimiliano Tucci         |
|--------------|----------------------------|
| Supplier     | Cangini & Tucci            |
| Country      | Italy                      |
| SKU          | CT A/MIREA/14cm/GOLD/SMOKE |
| Metal Finish | Satin Gold                 |
| Glass Finish | Smoke                      |
|              |                            |