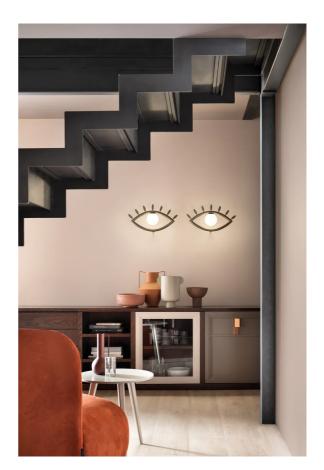

## Visio Wall Light

by Nava + Arosio Studio

Combining the architectural and the glamorous, Visio has been designed as an homage to the iconographic apparatus and expressiveness of the face. With layers of meaning to be discovered from a range of different configurations, Visio can be used to generate a face in its entirety, or through compositions of mouths, noses, ears and eyes. Each component consists of a painted metal structure in polished dark chocolate tones, with an opal white Murano triplex glass diffuser and LED source.