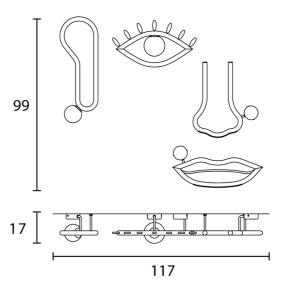

## Visio Wall Light

by Nava + Arosio Studio

Combining the architectural and the glamorous, Visio has been designed as an homage to the iconographic apparatus and expressiveness of the face. With layers of meaning to be discovered from a range of different configurations, Visio can be used to generate a face in its entirety, or through compositions of mouths, noses, ears and eyes. Each component consists of a painted metal structure in polished dark chocolate tones, with an opal white Murano triplex glass diffuser and LED source.

## Melbourne

272 Toorak Rd, South Yarra VIC 3141 melbourne@mondoluce.com 03 9826 2232 Sydney 439 Crown St, Surry Hills NSW 2010 sydney@mondoluce.com 02 9690 2667

**Product Dimensions** 

| Materials | Painted metal structure. Opal<br>white murano triplex glass<br>diffuser. | Source  | 21.6W LED    | Colour Temp | 3000K    |
|-----------|--------------------------------------------------------------------------|---------|--------------|-------------|----------|
| Output    | 2383lm                                                                   | CRI     | >90          | Emission    | Diffused |
| IP Rating | IP20                                                                     | Dimming | Non-dimmable |             |          |