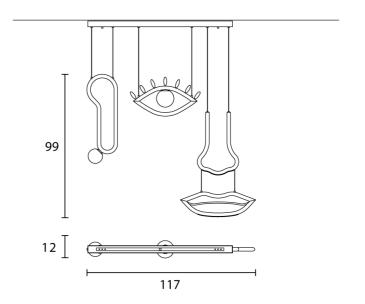

## Visio Pendant

by Nava + Arosio Studio

Combining the architectural and the glamorous, Visio has been designed as an homage to the iconographic apparatus and expressiveness of the face. With layers of meaning to be discovered from a range of different configurations, Visio can be used to generate a face in its entirety, or through compositions of mouths, noses, ears and eyes. Visio consists of a painted metal structure in polished dark chocolate tones, with an opal white Murano triplex glass diffuser and LED source.

### **Product Dimensions**

| Materials | Painted metal structure. Opal white murano triplex glass diffuser. | Source  | 21.6W LED    | Colour Temp | 3000K            |
|-----------|--------------------------------------------------------------------|---------|--------------|-------------|------------------|
| Output    | 2383lm                                                             | CRI     | >90          | Emission    | Diffused         |
| IP Rating | IP20                                                               | Dimming | 1-10V + PUSH | Notes       | 150cm cable drop |