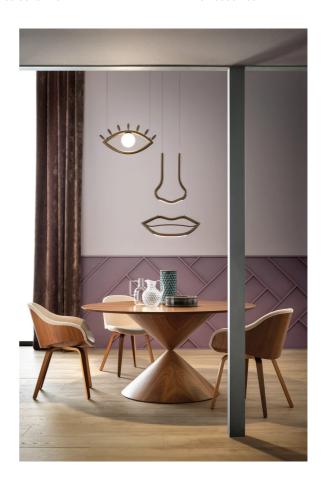

## Visio Pendant

by Nava + Arosio Studio

Combining the architectural and the glamorous, Visio has been designed as an homage to the iconographic apparatus and expressiveness of the face. With layers of meaning to be discovered from a range of different configurations, Visio can be used to generate a face in its entirety, or through compositions of mouths, noses, ears and eyes. Visio consists of a painted metal structure in polished dark chocolate tones, with an opal white Murano triplex glass diffuser and LED source.