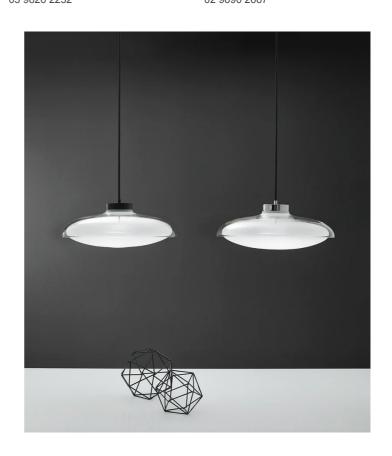

# Fiji Pendant

# by Mandalaki

The concept behind the Fiji Pendant was to give light a form. A smooth elliptical glass shade cradles a frosted glass sphere, evoking a sense of depth while gently emitting light outward. The high power LED, optical system, wiring and fastenings are all housed within the CNC aluminium heatsink - an innovation by Mandalaki Studio which maximises aesthetic by compressing all mechanical and electrical functions within a single sophisticated component. Available in three sizes in a variety of finish combinations. Made in Italy by masters of glass Cangini & Tucci.