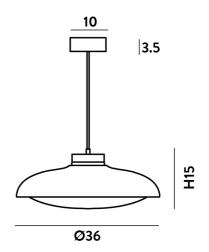

# Designer Mandalaki Supplier Cangini & Tucci Country Italy SKU CT S/FIJI/GIG/BLACK/SKY-BLUE Glass Finish Sky Blue Metal Finish Black Size GIG

**Product Dimensions** 

| Weight  | 1.77kg |  |
|---------|--------|--|
| Output  | 1615lm |  |
| Dimming | PHASE  |  |