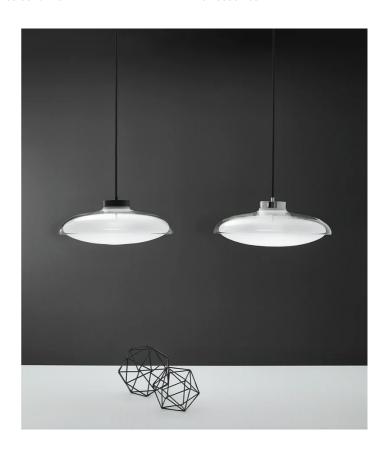

## Fiji Pendant

by Mandalaki

The concept behind the Fiji Pendant was to give light a form. A smooth elliptical glass shade cradles a frosted glass sphere, evoking a sense of depth while gently emitting light outward. The high power LED, optical system, wiring and fastenings are all housed within the CNC aluminium heatsink - an innovation by Mandalaki Studio which maximises aesthetic by compressing all mechanical and electrical functions within a single sophisticated component. Available in three sizes in a variety of finish combinations. Made in Italy by masters of glass Cangini & Tucci.