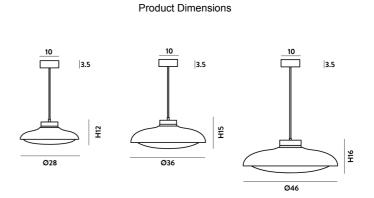

| Designer     | Mandalaki                     |
|--------------|-------------------------------|
| Supplier     | Cangini & Tucci               |
| Country      | Italy                         |
| SKU          | CT S/FIJI/XXL/CHROME/SKY-BLUE |
| Glass Finish | Sky Blue                      |
| Metal Finish | Chrome                        |
| Size         | XXL                           |