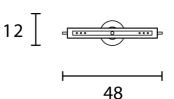

**Colour Temp** 

| Materials | Painted metal structure. Opal white murano triplex glass diffuser. |
|-----------|--------------------------------------------------------------------|
| Output    | 645lm                                                              |
| IP Rating | IP20                                                               |

| Source  | 5.5W LED     |
|---------|--------------|
| CRI     | >90          |
| Dimming | 1-10V + PUSH |
|         |              |

| Emission | Diffused         |
|----------|------------------|
| Notes    | 150cm cable drop |