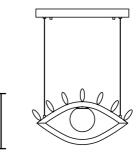

## Visio Pendant

by Nava + Arosio Studio

Combining the architectural and the glamorous, Visio has been designed as an homage to the iconographic apparatus and expressiveness of the face. With layers of meaning to be discovered from a range of different configurations, Visio can be used to generate a face in its entirety, or through compositions of mouths, noses, ears and eyes. Visio consists of a painted metal structure in polished dark chocolate tones, with an opal white Murano triplex glass diffuser and LED source.

## Sydney

439 Crown St, Surry Hills NSW 2010 sydney@mondoluce.com 02 9690 2667

| Designer | Nava + Arosio Studio |
|----------|----------------------|
| Supplier | Masiero              |
| Country  | Italy                |
| SKU      | MAS S/VISIO/M1       |
| Version  | Eye                  |