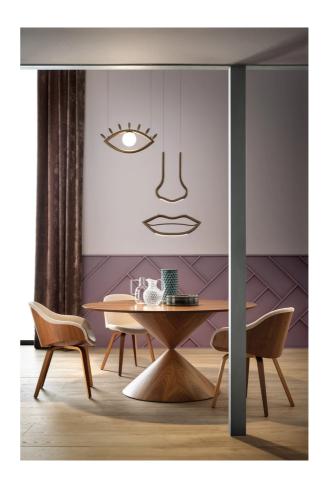

## Visio Pendant

by Nava + Arosio Studio

Combining the architectural and the glamorous, Visio has been designed as an homage to the iconographic apparatus and expressiveness of the face. With layers of meaning to be discovered from a range of different configurations, Visio can be used to generate a face in its entirety, or through compositions of mouths, noses, ears and eyes. Visio consists of a painted metal structure in polished dark chocolate tones, with an opal white Murano triplex glass diffuser and LED source.