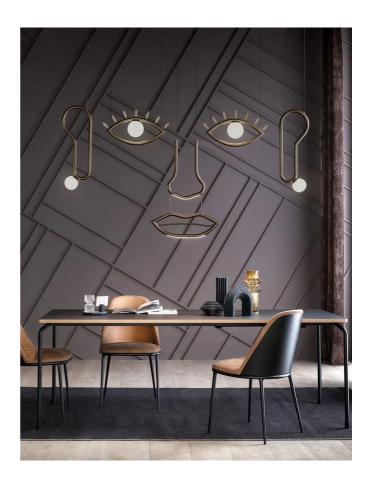

## Visio Full Pendant

by Nava + Arosio Studio

Combining the architectural and the glamorous, Visio has been designed as an homage to the iconographic apparatus and expressiveness of the face. With layers of meaning to be discovered from a range of different configurations, Visio can be used to generate a face in its entirety, or through compositions of mouths, noses, ears and eyes. Each component consists of a painted metal structure in polished dark chocolate tones, with an opal white Murano triplex glass diffuser and LED source. Visio full utilises a single canopy for optimised installation.