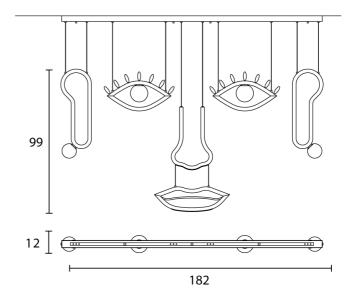

## Visio Full Pendant

by Nava + Arosio Studio

Combining the architectural and the glamorous, Visio has been designed as an homage to the iconographic apparatus and expressiveness of the face. With layers of meaning to be discovered from a range of different configurations, Visio can be used to generate a face in its entirety, or through compositions of mouths, noses, ears and eyes. Each component consists of a painted metal structure in polished dark chocolate tones, with an opal white Murano triplex glass diffuser and LED source. Visio full utilises a single canopy for optimised installation.

#### **Product Dimensions**

| Materials | Painted metal structure. Opal white murano triplex glass diffuser. | Source  | 32.6W LED    | Colour Temp | 3000K            |
|-----------|--------------------------------------------------------------------|---------|--------------|-------------|------------------|
| Output    | 3673lm                                                             | CRI     | >90          | Emission    | Diffused         |
| IP Rating | IP20                                                               | Dimming | 1-10V + PUSH | Notes       | 150cm cable drop |