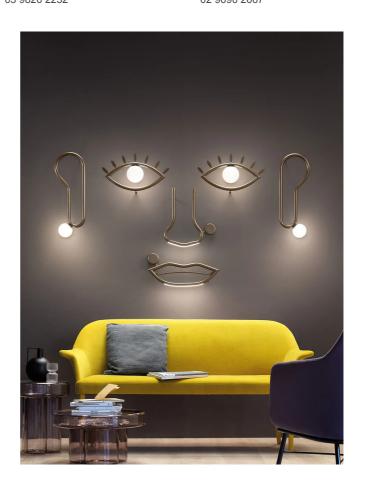

# Visio Full Wall Light

by Nava + Arosio Studio

Combining the architectural and the glamorous, Visio has been designed as an homage to the iconographic apparatus and expressiveness of the face. With layers of meaning to be discovered from a range of different configurations, Visio can be used to generate a face in its entirety, or through compositions of mouths, noses, ears and eyes. Each component consists of a painted metal structure in polished dark chocolate tones, with an opal white Murano triplex glass diffuser and LED source. Visio full utilises a combined mount for optimised installation.