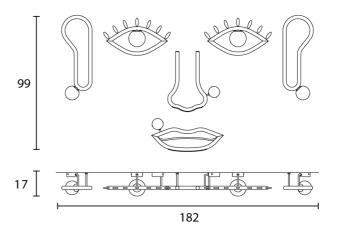

# Visio Full Wall Light

by Nava + Arosio Studio

Combining the architectural and the glamorous, Visio has been designed as an homage to the iconographic apparatus and expressiveness of the face. With layers of meaning to be discovered from a range of different configurations, Visio can be used to generate a face in its entirety, or through compositions of mouths, noses, ears and eyes. Each component consists of a painted metal structure in polished dark chocolate tones, with an opal white Murano triplex glass diffuser and LED source. Visio full utilises a combined mount for optimised installation.

### **Product Dimensions**

| Materials | Painted metal structure. Opal white murano triplex glass diffuser. | Source  | 32.6W LED    | Colour Temp | 3000K    |
|-----------|--------------------------------------------------------------------|---------|--------------|-------------|----------|
| Output    | 3673lm                                                             | CRI     | >90          | Emission    | Diffused |
| IP Rating | IP20                                                               | Dimming | Non-dimmable |             |          |