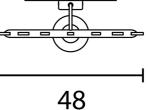

## Melbourne

272 Toorak Rd, South Yarra VIC 3141 melbourne@mondoluce.com 03 9826 2232 Sydney 439 Crown St, Surry Hills NSW 2010 sydney@mondoluce.com 02 9690 2667

Product Dimensions

| Materials | Painted metal structure. Opal<br>white murano triplex glass<br>diffuser. | Source  | 5.5W LED     | Colour Temp | 3000K    |
|-----------|--------------------------------------------------------------------------|---------|--------------|-------------|----------|
| Output    | 645lm                                                                    | CRI     | >90          | Emission    | Diffused |
| IP Rating | IP20                                                                     | Dimming | Non-dimmable |             |          |