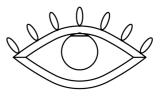

## Visio Wall Light

by Nava + Arosio Studio

Combining the architectural and the glamorous, Visio has been designed as an homage to the iconographic apparatus and expressiveness of the face. With layers of meaning to be discovered from a range of different configurations, Visio can be used to generate a face in its entirety, or through compositions of mouths, noses, ears and eyes. Each component consists of a painted metal structure in polished dark chocolate tones, with an opal white Murano triplex glass diffuser and LED source.