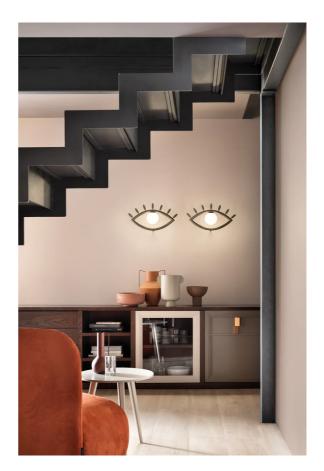

## Visio Wall Light

by Nava + Arosio Studio

Combining the architectural and the glamorous, Visio has been designed as an homage to the iconographic apparatus and expressiveness of the face. With layers of meaning to be discovered from a range of different configurations, Visio can be used to generate a face in its entirety, or through compositions of mouths, noses, ears and eyes. Each component consists of a painted metal structure in polished dark chocolate tones, with an opal white Murano triplex glass diffuser and LED source.