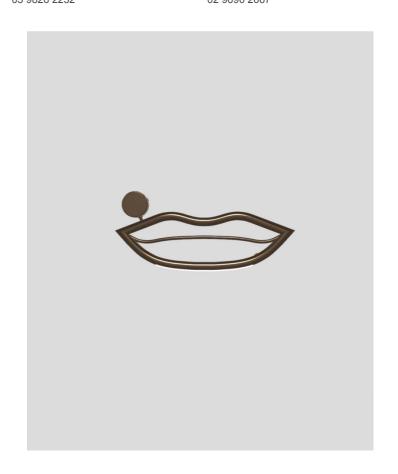

## Visio Wall Light

by Nava + Arosio Studio

Combining the architectural and the glamorous, Visio has been designed as an homage to the iconographic apparatus and expressiveness of the face. With layers of meaning to be discovered from a range of different configurations, Visio can be used to generate a face in its entirety, or through compositions of mouths, noses, ears and eyes. Each component consists of a painted metal structure in polished dark chocolate tones, with an opal white Murano triplex glass diffuser and LED source.

| Designer | Nava + Arosio Studio |  |  |
|----------|----------------------|--|--|
| Supplier | Masiero              |  |  |
| Country  | Italy                |  |  |
| SKU      | MAS A/VISIO/M4       |  |  |
| Version  | Mouth                |  |  |