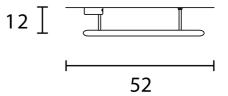

## **Product Dimensions**

| Materials | Painted metal structure. Opal white murano triplex glass diffuser. | Source  | 5.5W LED     | Colour Temp | 3000K    |
|-----------|--------------------------------------------------------------------|---------|--------------|-------------|----------|
| Output    | 645lm                                                              | CRI     | >90          | Emission    | Diffused |
| IP Rating | IP20                                                               | Dimming | Non-dimmable |             |          |