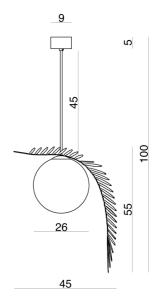

#### **Product Dimensions**

| Materials | Blown Glass |
|-----------|-------------|
| Output    | 866lm       |
| Dimming   | PHASE       |
|           |             |

| Source | 6W LED |
|--------|--------|
| CRI    | 90     |