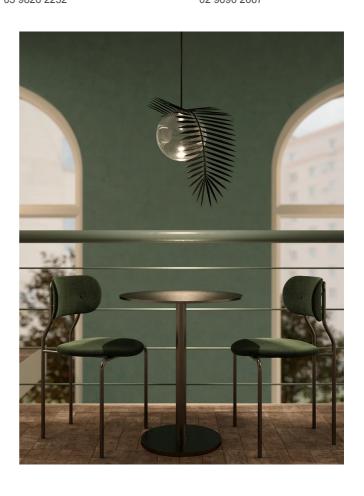

## Vegetal Palma Pendant

by Marcantonio Raimondi Malerba

The PALMA lamp, part of the VEGETAL collection by Cangini & Tucci, has the power to grab attention in any space in which it is hung. Designed around the concept that there can be no life without light, the Palma recreates the feeling of light filtering through leaves. Harmoniously blending sculptural metal elements with the finest Italian blown glass, the Palma oozes total sophistication. Available in satin gold and black satin nickel finishes, the Palma also comes with a variety of coloured transparent glass diffusers.