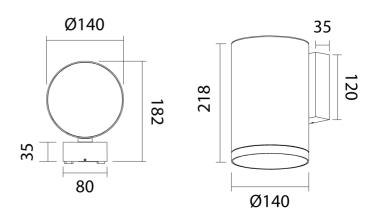

### **Product Dimensions**

| Materials | Aluminium   | Source  | 30W LED      |
|-----------|-------------|---------|--------------|
| Output    | 3400lm      | CRI     | >80          |
| IP Rating | IP65 / IK08 | Dimming | Non-Dimmable |