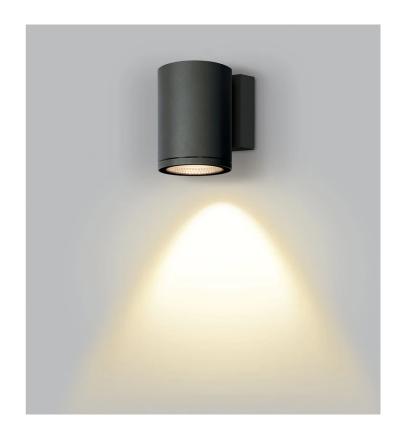

# Cody Outdoor Wall Light

by

Featuring high-quality construction and a minimalist aesthetic, Cody is a heavy-duty exterior wall light specially designed for commercial projects. Cody is built to withstand harsh exterior conditions, with ingress protection of IP65, impact protection of IK08, and a sturdy aluminium body with anti-corrosive coating. Available in anthracite finish with a 60-degree reflector, Cody emits a high-powered light and can be installed as an uplight or downlight. Optional 24-degree and 36-degree reflectors are available on request. Cody is ideally suited for large-scale commercial applications, such as building facades.