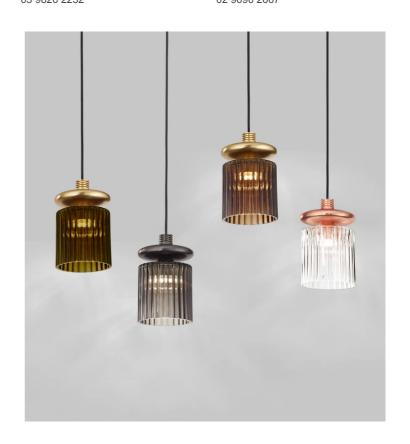

## **Tread Pendant**

by Chiaramonte & Marin

A combination of metal and glass imbues the Tread Pendant Light with an "industrial" style. Tread is reminiscent of antique electrical devices due to its unique shape where the finned heat sink and glass stand out. Ideal for smaller spaces, Tread creates a chic atmosphere. Available in a variety of finish combinations. Made in Italy.