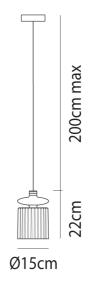

#### **Product Dimensions**

| Materials | Blown Glass | Source  | 12W LED   | Colour Temp | 3000K          |
|-----------|-------------|---------|-----------|-------------|----------------|
| Output    | 1600lm      | Dimming | PHASE CUT | Notes       | 200cm max drop |