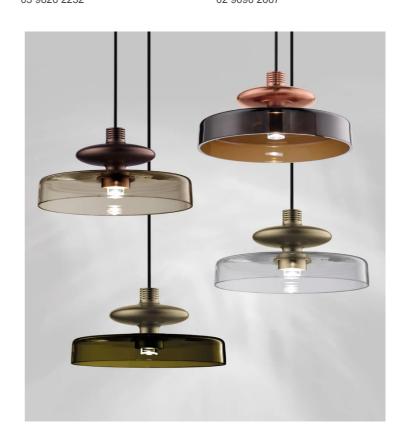

## **Tread 28 Pendant**

by Chiaramonte & Marin

A combination of metal and glass imbues the Tread 28 Pendant Light with an "industrial" style. Tread is reminiscent of antique electrical devices due to its unique shape where the finned heat sink and glass stand out. Ideal for smaller spaces, Tread creates a chic atmosphere. Available in a variety of finish combinations. Made in Italy.

## Sydney

439 Crown St, Surry Hills NSW 2010 sydney@mondoluce.com 02 9690 2667

| Designer     | Chiaramonte & Marin         |  |  |
|--------------|-----------------------------|--|--|
| Supplier     | Vistosi                     |  |  |
| Country      | Italy                       |  |  |
| SKU          | VI S/TREAD/28/3K/GOLD/BURNT |  |  |
| Glass Finish | Burnt Earth                 |  |  |
| Frame Finish | Gold                        |  |  |