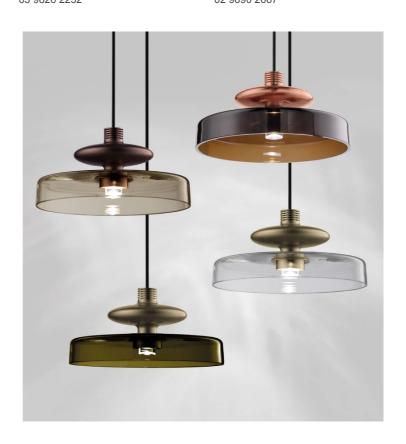

## **Tread 28 Pendant**

by Chiaramonte & Marin

A combination of metal and glass imbues the Tread 28 Pendant Light with an "industrial" style. Tread is reminiscent of antique electrical devices due to its unique shape where the finned heat sink and glass stand out. Ideal for smaller spaces, Tread creates a chic atmosphere. Available in a variety of finish combinations. Made in Italy.