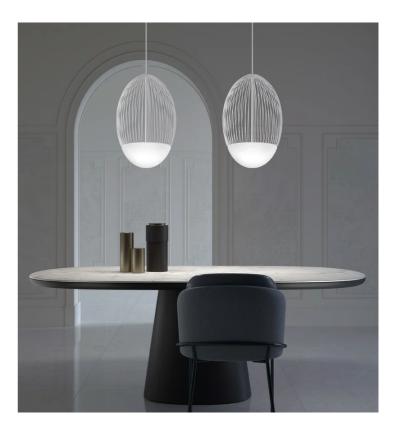

## **Riketta Pendant**

## by Oriano Favaretto

Materials

Output

2850lm

Riketta, the new hanging lamp by Oriano Favaretto for Vistosi, embodies a modern take on the classic egg shape. Blending white opaline glass at the base with 2.7 mm diameter metal rods at the top, Riketta's concealed LED source within the white glass diffuser creates subtle illumination. Available solely as a pendant, the lamp can be used individually, in pairs, or groups, offering diverse lighting effects through adjustable suspensions. Available in white finish in two size options.