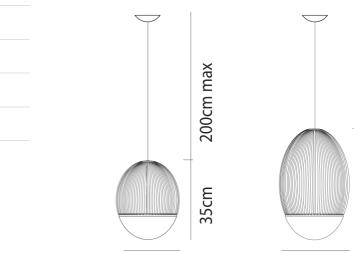

#### Sydney

439 Crown St, Surry Hills NSW 2010 sydney@mondoluce.com 02 9690 2667

200cm max

49cm

Ø31cm

#### **Product Dimensions**

Ø28cm

Blown Glass, Metal Rods Source 19W LED **Colour Temp** 3000K Dimming PHASE CUT Notes 200cm max drop

| Designer | Oriano Favaretto        |
|----------|-------------------------|
| Supplier | Vistosi                 |
| Country  | Italy                   |
| SKU      | VI S/RIKETTA/G/3K/WHITE |
| Size     | Large                   |