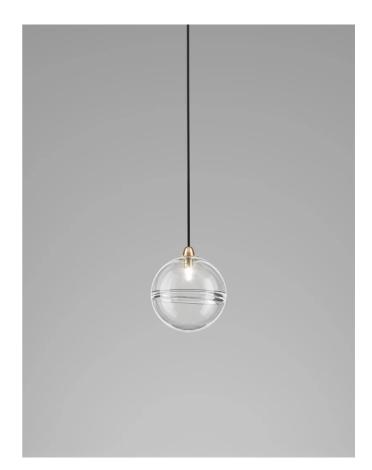

## **Oro Pendant**

## by

Sky and earth join at a horizon of colour in Oro suspension lamp from Vistosi. The internal membrane which distinguishes the two halves of the sphere takes on ever-changing curves, making the intensity of light and colour emission unique from Oro to Oro. Made from mouth blown glass and available in various finish options with in-built LED or G9 source.