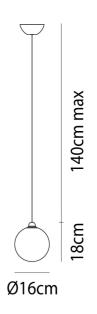

## SupplierVistosiCountryItalySKUVI S/ORO/P/BLACK/TRANSGlass FinishTransparentMetal FinishBlackVersionG9

Product Dimensions

 Weight
 1.5kg
 Materials
 Blown Glass
 Source
 1 x G9 60W (Max)

 IP Rating
 IP20
 Dimming
 Dependent on globe
 IP Rating
 IP Rating