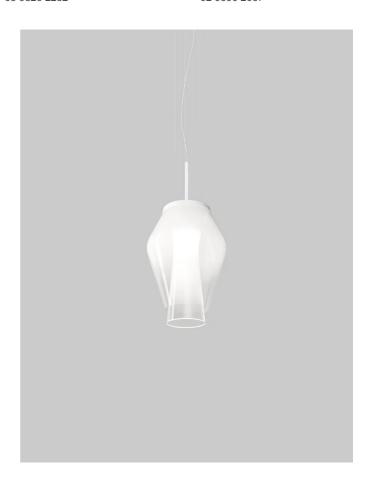

## **Anisette Pendant**

### by Francesco Lucchese

Introducing Anisette by Vistosi, a modern geometric collection resembling lantern shapes. Anisette employs a unique connection method concealing the frame and enabling no-drill glass fixing. Two shaded white crystal diffusers offer four assembly options, crafting diverse overlaps and silhouettes via internal light manipulation and glass transparency. Made in Italy.