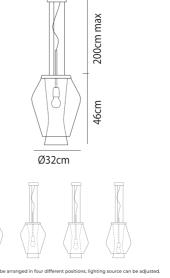

### by Francesco Lucchese

Introducing Anisette by Vistosi, a modern geometric collection resembling lantern shapes. Anisette employs a unique connection method concealing the frame and enabling no-drill glass fixing. Two shaded white crystal diffusers offer four assembly options, crafting diverse overlaps and silhouettes via internal light manipulation and glass transparency. Made in Italy.

#### **Product Dimensions**

| Weight | 6kg | Materials | Blown Glass | Source | 1 x E27 70W (Max) |
|--------|-----|-----------|-------------|--------|-------------------|

| Dimming | Dependent on globe | Notes | Glass diffusers can be         |
|---------|--------------------|-------|--------------------------------|
|         |                    |       | arranged in four different     |
|         |                    |       | positions, light source can be |
|         |                    |       | adjusted.                      |