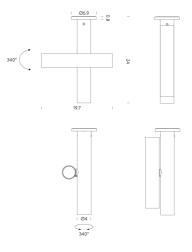

## **Tubes Ceiling Light**

by Charles Kalpakian

The latest addition to the TUBES collection, composed of tubular elements in extruded aluminum. A more compact and powerful ceiling version, with two vertical tubes, one fixed to the ceiling and one rotatable like an arm and adjustable to user needs. Both cylinders have a 340 degree rotation. Available in white or black. Opal polycarbonate diffusers.

## **Product Dimensions**

| Materials | Aluminium |
|-----------|-----------|
| Output    | 380lm     |
| IP Rating | IP20      |

| Source  | 8W LED |
|---------|--------|
| CRI     | 85     |
| Dimming | TRIAC  |
|         |        |