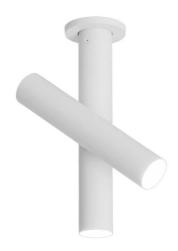

## **Tubes Ceiling Light**

by Charles Kalpakian

The latest addition to the TUBES collection, composed of tubular elements in extruded aluminum. A more compact and powerful ceiling version, with two vertical tubes, one fixed to the ceiling and one rotatable like an arm and adjustable to user needs. Both cylinders have a 340 degree rotation. Available in white or black. Opal polycarbonate diffusers.