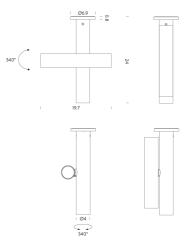

## **Tubes Ceiling Light**

by Charles Kalpakian

The latest addition to the TUBES collection, composed of tubular elements in extruded aluminum. A more compact and powerful ceiling version, with two vertical tubes, one fixed to the ceiling and one rotatable like an arm and adjustable to user needs. Both cylinders have a 340 degree rotation. Available in white or black. Opal polycarbonate diffusers.

## **Product Dimensions**

| Materials | Aluminium |
|-----------|-----------|
| Output    | 380lm     |
| IP Rating | IP20      |

| 8W LED |
|--------|
| 85     |
| TRIAC  |
|        |

| Colour Temp | 2700K      |
|-------------|------------|
| Emission    | Orientable |
|             |            |