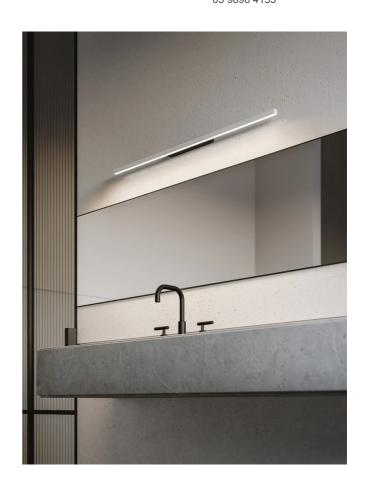

## Linescapes Wall Light

by Nemo Studio

The Linescapes family from NEMO feature efficient light fittings with a highly versatile luminous output and elegant linear design. The Linescapes Wall Light provides diffused up or down illumination via inbuilt dimmable LED, making it ideal for accent lighting within contemporary commercial or residential interiors. Body in extruded aluminium with an opal white polycarbonate diffuser. Available in 2700K or 3000K, 102cm or 182cm in white or black finish.