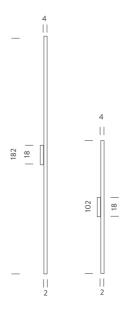

## Linescapes Wall Light

by Nemo Studio

The Linescapes family from NEMO feature efficient light fittings with a highly versatile luminous output and elegant linear design. The Linescapes Wall Light provides diffused up or down illumination via inbuilt dimmable LED, making it ideal for accent lighting within contemporary commercial or residential interiors. Body in extruded aluminium with an opal white polycarbonate diffuser. Available in 2700K or 3000K, 102cm or 182cm in white or black finish.

| Designer | Nemo Studio                         |
|----------|-------------------------------------|
| Supplier | Nemo                                |
| Country  | Italy                               |
| SKU      | NE A/LINESCAPE/3000K/PUSH/182/WHITE |
| Size     | 182cm                               |
| Version  | 3000K                               |
| Finish   | White                               |
|          |                                     |

## Product Dimensions

| Materials | Extruded aluminium, polycarbonate diffuser |
|-----------|--------------------------------------------|
| Output    | 1765lm                                     |
| Dimming   | PUSH                                       |