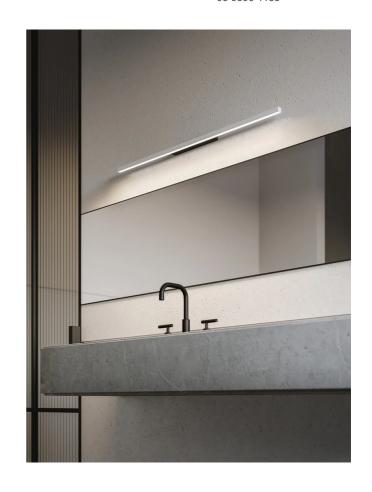

## Linescapes Wall Light

by Nemo Studio

The Linescapes family from NEMO feature efficient light fittings with a highly versatile luminous output and elegant linear design. The Linescapes Wall Light provides diffused up or down illumination via inbuilt dimmable LED, making it ideal for accent lighting within contemporary commercial or residential interiors. Body in extruded aluminium with an opal white polycarbonate diffuser. Available in 2700K or 3000K, 102cm or 182cm in white or black finish.

| Designer | Nemo Studio                         |
|----------|-------------------------------------|
| Supplier | Nemo                                |
| Country  | Italy                               |
| SKU      | NE A/LINESCAPE/3000K/PUSH/182/BLACK |
| Size     | 182cm                               |
| Version  | 3000K                               |
| Finish   | Black                               |
|          |                                     |