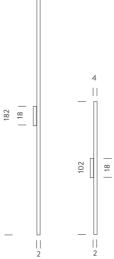

| Designer | Nemo Studio                         |
|----------|-------------------------------------|
| Supplier | Nemo                                |
| Country  | Italy                               |
| SKU      | NE A/LINESCAPE/2700K/PUSH/182/WHITE |
| Size     | 182cm                               |
| Version  | 2700K                               |
| Finish   | White                               |
|          |                                     |

**Product Dimensions** 

| Materials | Extruded aluminium, polycarbonate diffuser |
|-----------|--------------------------------------------|
| Output    | 1765lm                                     |
| Dimming   | PUSH                                       |