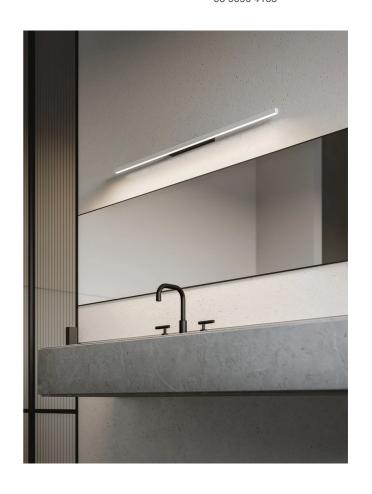

## Linescapes Wall Light

by Nemo Studio

The Linescapes family from NEMO feature efficient light fittings with a highly versatile luminous output and elegant linear design. The Linescapes Wall Light provides diffused up or down illumination via inbuilt dimmable LED, making it ideal for accent lighting within contemporary commercial or residential interiors. Body in extruded aluminium with an opal white polycarbonate diffuser. Available in 2700K or 3000K, 102cm or 182cm in white or black finish.

| Designer | Nemo Studio                         |
|----------|-------------------------------------|
| Supplier | Nemo                                |
| Country  | Italy                               |
| SKU      | NE A/LINESCAPE/2700K/PUSH/182/WHITE |
| Size     | 182cm                               |
| Version  | 2700K                               |
| Finish   | White                               |
|          |                                     |