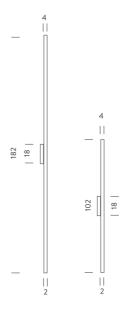

| Designer | Nemo Studio                         |
|----------|-------------------------------------|
| Supplier | Nemo                                |
| Country  | Italy                               |
| SKU      | NE A/LINESCAPE/2700K/PUSH/102/WHITE |
| Size     | 102cm                               |
| Version  | 2700K                               |
| Finish   | White                               |
|          |                                     |

## Product Dimensions

| Materials | Extruded aluminium, polycarbonate diffuser |  |
|-----------|--------------------------------------------|--|
| Output    | 1125lm                                     |  |
| Dimming   | PUSH                                       |  |
|           |                                            |  |