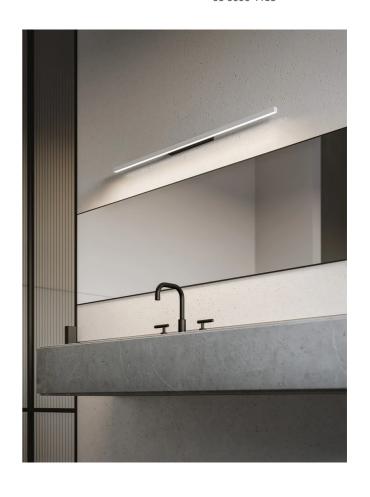

## Linescapes Wall Light

by Nemo Studio

The Linescapes family from NEMO feature efficient light fittings with a highly versatile luminous output and elegant linear design. The Linescapes Wall Light provides diffused up or down illumination via inbuilt dimmable LED, making it ideal for accent lighting within contemporary commercial or residential interiors. Body in extruded aluminium with an opal white polycarbonate diffuser. Available in 2700K or 3000K, 102cm or 182cm in white or black finish.

| Designer | Nemo Studio                         |
|----------|-------------------------------------|
| Supplier | Nemo                                |
| Country  | Italy                               |
| SKU      | NE A/LINESCAPE/2700K/PUSH/102/WHITE |
| Size     | 102cm                               |
| Version  | 2700K                               |
| Finish   | White                               |
|          |                                     |