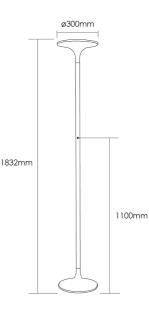

## Product Dimensions

| Materials | Aluminium                        | Source | 33W LED | Colour Temp | 3000K |
|-----------|----------------------------------|--------|---------|-------------|-------|
| Output    | 4200lm                           | CRI    | 80      | IP Rating   | IP20  |
| Dimming   | Continuous push button<br>dimmer |        |         |             |       |