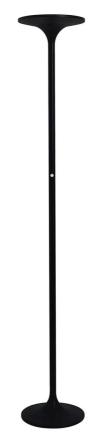

## Roma Floor Lamp

by

Supplier

Country

SKU

Finish

Studio Italia

SI PT/ROMA/BLACK

China

Black

Roma is an LED floor lamp ideal for modern spaces. The hourglass design is clean and simple, bringing a contemporary elegance to a room. A high output 33W SMD LED source and flat diffuser provides widespread ambient illumination, while the stem is equipped with touch dimmer switch for easy operation. Available in black or white finish.