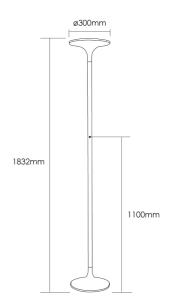

#### **Product Dimensions**

| Materials | Aluminium                     |
|-----------|-------------------------------|
| Output    | 4200lm                        |
| Dimming   | Continuous push button dimmer |