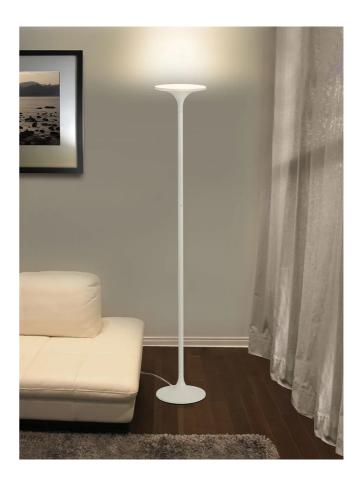

## Roma Floor Lamp

by Studio Italia

Roma is an LED floor lamp ideal for modern spaces. The hourglass design is clean and simple, bringing a contemporary elegance to a room. A high output 33W SMD LED source and flat diffuser provides widespread ambient illumination, while the stem is equipped with touch dimmer switch for easy operation. Available in white finish.