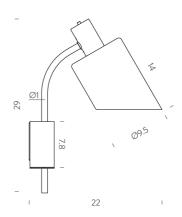

## **Product Dimensions**

diffused

| Materials | Steel + Glass      | Source | 1 x E14 20W (Max)                | Emission |
|-----------|--------------------|--------|----------------------------------|----------|
| Dimming   | Dependent on globe | Notes  | 1m cable plug (can be hardwired) |          |