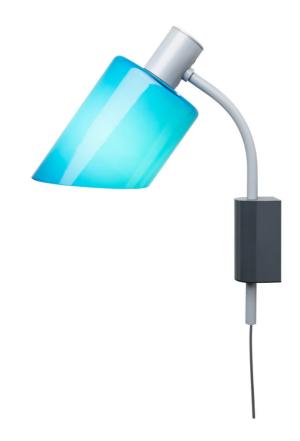

## Lampe De Bureau Applique

by Charlotte Perriand

Starting from the necessity of illuminating the faces reflected in the mirror of a cabinet designed for the famous French glassworks Boussois, in 1965 Charlotte Perriand designed the wall-mounted version of the Lampe de Bureau. The body features grey tones, while the translucid pressed glass diffuser is available in the finishes green, red, blue mare, blue grey, yellow and matte white outside. On the inside the white finish preserves the natural colour of the light. For flexible positioning of the light, a 120-degree rotation of the body is provided.

| Charlotte Perriand             |
|--------------------------------|
| Nemo                           |
| Italy                          |
| NE A/LAMPE DE BUREAU/BLUE GREY |
| Blue Grey                      |
|                                |