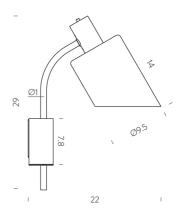

## **Product Dimensions**

diffused

| Materials | Steel + Glass      | Source | 1 x E14 20W (Max)                | Emission |
|-----------|--------------------|--------|----------------------------------|----------|
| Dimming   | Dependent on globe | Notes  | 1m cable plug (can be hardwired) |          |