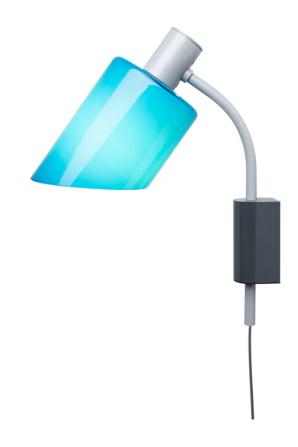

## Lampe De Bureau Applique

by Charlotte Perriand

Starting from the necessity of illuminating the faces reflected in the mirror of a cabinet designed for the famous French glassworks Boussois, in 1965 Charlotte Perriand designed the wall-mounted version of the Lampe de Bureau. The body features grey tones, while the translucid pressed glass diffuser is available in the finishes green, red, blue mare, blue grey, yellow and matte white outside. On the inside the white finish preserves the natural colour of the light. For flexible positioning of the light, a 120-degree rotation of the body is provided.