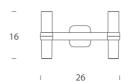

## **Product Dimensions**

diffused

**Emission** 

| Materials | Aluminium | Source  | 2 x G9 60W (Max)   |
|-----------|-----------|---------|--------------------|
| IP Rating | IP20      | Dimming | Dependent on globe |