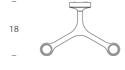

## **Product Dimensions**

diffused

**Emission** 

| Materials | Aluminium | Source  | 2 x G9 60W (Max)   |
|-----------|-----------|---------|--------------------|
| IP Rating | IP20      | Dimming | Dependent on globe |