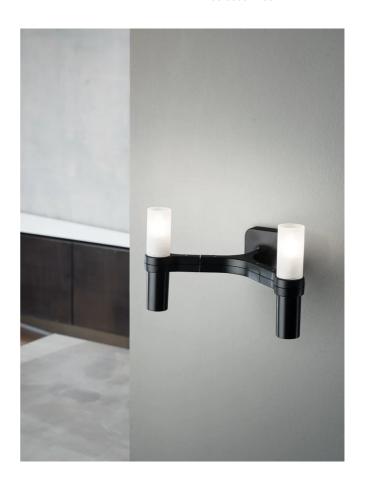

## Crown Wall Light

by Jehs + Laub

The Crown collection by JEHS + LAUB comprises a selection of luminaires with a modular structure. Crown Wall Light is made with die-casted aluminium and sandblasted glass diffusers. Available in 2 or 4 light version and in a variety of hand polished glossy or plated finishes.

| Designer | Jehs + Laub               |  |  |
|----------|---------------------------|--|--|
| Supplier | Nemo                      |  |  |
| Country  | Italy                     |  |  |
| SKU      | NE A/CROWN/2/BLACK PLATED |  |  |
| Finish   | Black Plated              |  |  |
| Size     | 2 Light                   |  |  |
|          |                           |  |  |