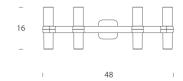

## **Product Dimensions**

diffused

**Emission** 

| Materials | Aluminium | Source  | 2 x G9 60W (Max)   |
|-----------|-----------|---------|--------------------|
| IP Rating | IP20      | Dimming | Dependent on globe |