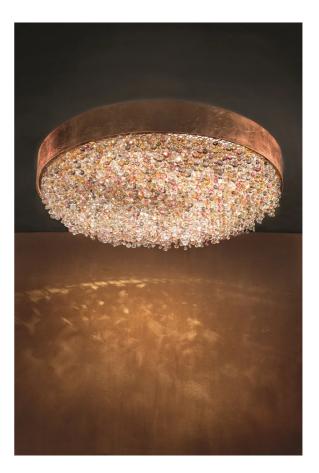

## Ola Feature Ceiling Light

by Masiero Lab

Ola feature ceiling light is a unique transitional piece characterised by its intricate form. Designed by Masiero's creative atelier, the contrast between its simple metal frame and a luxurious cascade of crystal pendants makes Ola a Masiero icon. Available in a variety of finish combinations in LED or lampholder version. Made in Italy.

| Designer | Masiero Lab                                        |
|----------|----------------------------------------------------|
| Supplier | Masiero                                            |
| Country  | Italy                                              |
| SKU      | MAS PL/OLA/PL12/120/LED/MATT BRONZE/CUT<br>CRYSTAL |
| Finish   | Matt Bronze + Cut Crystal                          |
| Version  | Inbuilt LED                                        |