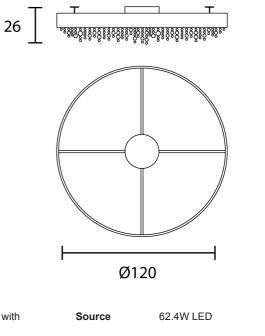

Product Dimensions

| Weight      | 50kg  | Materials | Painted metal frame with<br>pendants | Source | 62.4W LED |
|-------------|-------|-----------|--------------------------------------|--------|-----------|
| Colour Temp | 3000K | Output    | 7425lm                               | CRI    | >95       |
| Dimming     | 1-10v |           |                                      |        |           |