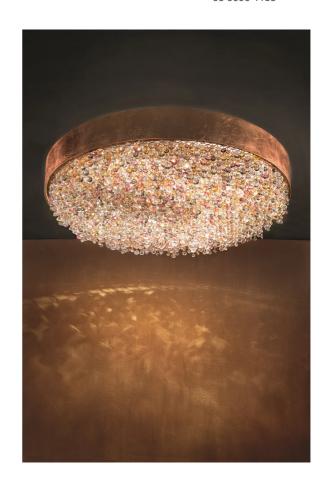

## Ola Feature Ceiling Light

by Masiero Lab

Ola feature ceiling light is a unique transitional piece characterised by its intricate form. Designed by Masiero's creative atelier, the contrast between its simple metal frame and a luxurious cascade of crystal pendants makes Ola a Masiero icon. Available in a variety of finish combinations in LED or lampholder version. Made in Italy.

| Designer | Masiero Lab                                      |
|----------|--------------------------------------------------|
| Supplier | Masiero                                          |
| Country  | Italy                                            |
| SKU      | MAS PL/OLA/PL12/120/LED/NAVY BLUE/CUT<br>CRYSTAL |
| Finish   | Navy Blue + Cut Crystal                          |
| Version  | Inbuilt LED                                      |