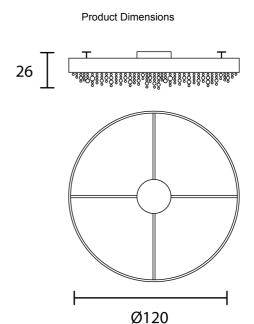

| Designer | Masiero Lab                                      |
|----------|--------------------------------------------------|
| Supplier | Masiero                                          |
| Country  | Italy                                            |
| SKU      | MAS PL/OLA/PL12/120/LED/NAVY BLUE/CUT<br>CRYSTAL |
| Finish   | Navy Blue + Cut Crystal                          |
| Version  | Inbuilt LED                                      |

| Weight      | 50kg  |
|-------------|-------|
| Colour Temp | 3000K |
| Dimming     | 1-10v |

| Materials | Painted metal frame with pendants |
|-----------|-----------------------------------|
| Output    | 7425lm                            |