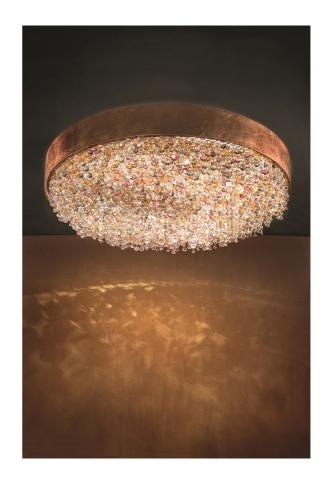

## Ola Feature Ceiling Light

by Masiero Lab

Ola feature ceiling light is a unique transitional piece characterised by its intricate form. Designed by Masiero's creative atelier, the contrast between its simple metal frame and a luxurious cascade of crystal pendants makes Ola a Masiero icon. Available in a variety of finish combinations in LED or lampholder version. Made in Italy.

| Designer | Masiero Lab                                   |
|----------|-----------------------------------------------|
| Supplier | Masiero                                       |
| Country  | Italy                                         |
| SKU      | MAS PL/OLA/PL12/120/LED/COPPER<br>LEAF/COPPER |
| Finish   | Copper Leaf + Copper                          |
| Version  | Inbuilt LED                                   |