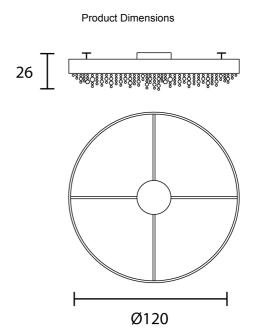

| Weight      | 50kg  |
|-------------|-------|
| Colour Temp | 3000K |
| Dimming     | 1-10v |

| Materials | Painted metal frame with pendants |
|-----------|-----------------------------------|
| Output    | 7425lm                            |