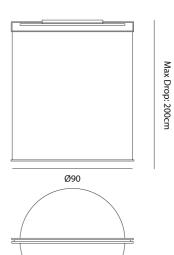

## **Product Dimensions**

| Source | 50W LED                         |
|--------|---------------------------------|
| CRI    | >90                             |
| Notes  | Overall Dimensions: 90cm x 90cm |