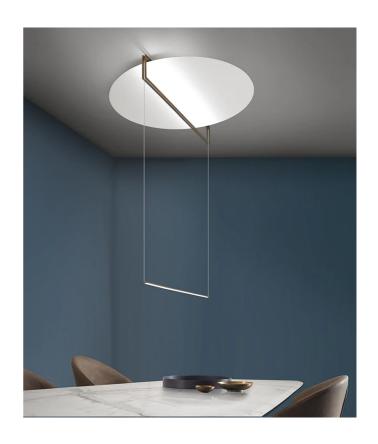

## Essenza Pendant

by

ESSENZA has a particularly unique, indirect light: slender structures that illuminate large metal discs. An object as minimal and pure in shape as ESSENZA can decorate a diversity of spaces, from commercial to residential to hospitality environments. The Essenza pendant light is available in a variety of finish options. Made in Italy.