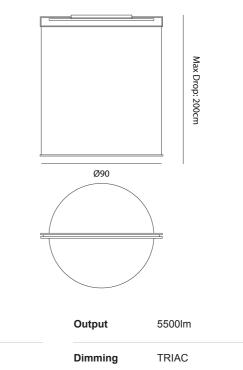

IC S/ESSENZA/90/2700K/WHITE/IRON

**Colour Temp** 

Emission

2700K

Indirect

| Source | 50W LED                            |
|--------|------------------------------------|
| CRI    | >90                                |
| Notes  | Overall Dimensions: 90cm x<br>90cm |