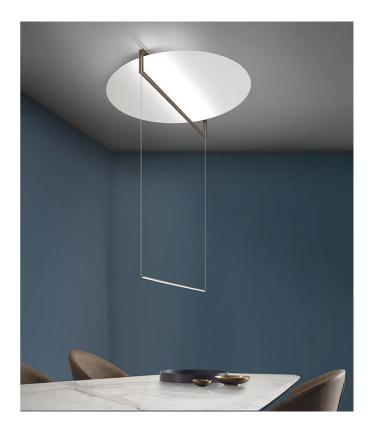

Italy

White + Iron

2700K

ESSENZA has a particularly unique, indirect light: slender structures that illuminate large metal discs. An object as minimal and pure in shape as ESSENZA can decorate a diversity of spaces, from commercial to residential to hospitality environments. The Essenza pendant light is available in a variety of finish options. Made in Italy.