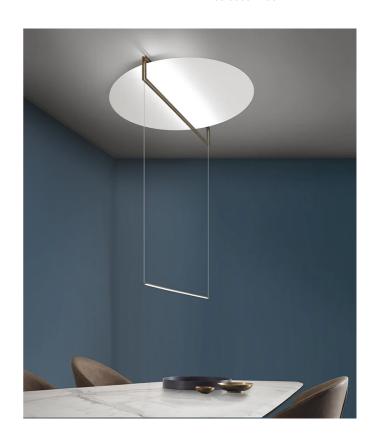

## Essenza Pendant

by

ESSENZA has a particularly unique, indirect light: slender structures that illuminate large metal discs. An object as minimal and pure in shape as ESSENZA can decorate a diversity of spaces, from commercial to residential to hospitality environments. The Essenza pendant light is available in a variety of finish options. Made in Italy.