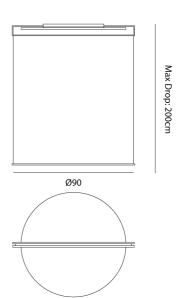

## Product Dimensions

| Source | 50W LED                         |
|--------|---------------------------------|
| CRI    | >90                             |
| Notes  | Overall Dimensions: 90cm x 90cm |