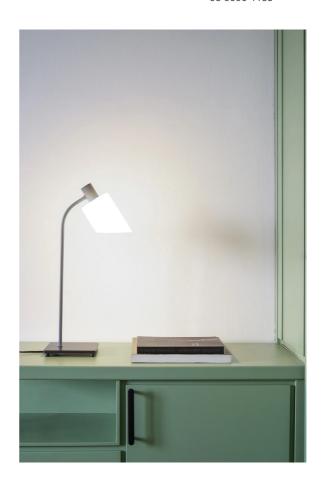

## Lampe De Bureau

by Charlotte Perriand

Born from the vision of architect and designer Charlotte Perriand, the table lamp version of Nemo's classic Lampe de Bureau is immediately identifiable, with its translucid pressed glass shade and grey steel stem anchored to a raised base. Offering a delicately diffused illumination, perfect for home environments and workplaces, the Lampe de Bureau is a true icon of midcentury design.