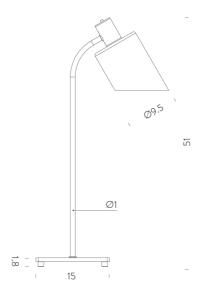

## **Product Dimensions**

| Materials | Steel + Glass                 | Source | 1 x E14 20W (Max) | Emission | Diffused |  |
|-----------|-------------------------------|--------|-------------------|----------|----------|--|
| Notes     | 1.5m cable with ON/OFF switch |        |                   |          |          |  |