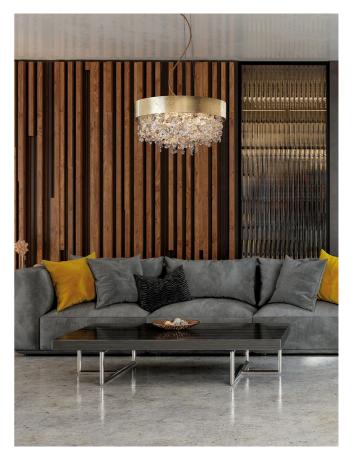

## **Ola Round Chandelier**

by Masiero Lab

Designer

Supplier

Country

SKU

Finish

Size

40

Ola Chandelier is a unique transitional piece characterised by its intricate form. Designed by Masiero's creative atelier, the contrast between its simple metal frame and luxurious cascade of crystal pendants makes Ola a Masiero icon. Available in a variety of finish combinations and sizes. Made in Italy.