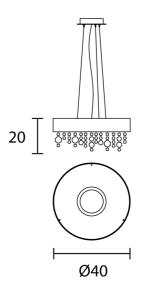

40

Ola Chandelier is a unique transitional piece characterised by its intricate form. Designed by Masiero's creative atelier, the contrast between its simple metal frame and luxurious cascade of crystal pendants makes Ola a Masiero icon. Available in a variety of finish combinations and sizes. Made in Italy.

**Product Dimensions** 

|  | Weight      | 7.5kg     | Materials | Painted metal frame with<br>pendants | Source | 13.7W + 13.7W LED    |
|--|-------------|-----------|-----------|--------------------------------------|--------|----------------------|
|  | Colour Temp | 3000K     | Output    | 1625lm + 1625lm                      | CRI    | >95                  |
|  | Emission    | Up + down | Dimming   | 1-10v                                | Notes  | 150cm max cable drop |