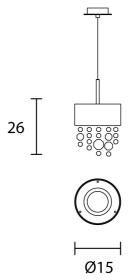

## Product Dimensions

| Weight      | 3.5kg        | Materials | Painted metal frame with pendants |
|-------------|--------------|-----------|-----------------------------------|
| Colour Temp | 3000K        | Output    | 1080lm                            |
| Dimming     | 1-10v + PUSH | Notes     | 150cm max cable drop              |