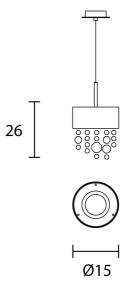

## **Product Dimensions**

| Weight  | 3.5kg              | Materials | Painted metal frame with pendants |
|---------|--------------------|-----------|-----------------------------------|
| Dimming | Dependant on globe | Notes     | 150cm max cable drop              |