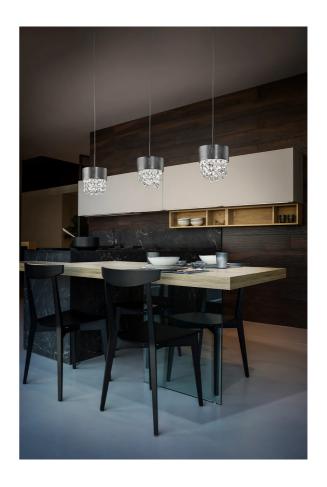

## Ola Pendant

by Masiero Lab

Ola pendant light is a unique transitional piece characterised by its intricate form. Designed by Masiero's creative atelier, the contrast between its simple metal frame and luxurious cascade of crystal pendants makes Ola a Masiero icon. Available in a variety of finish combinations. Made in Italy.