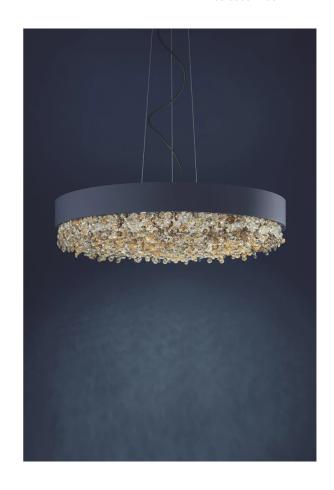

## Ola Feature Chandelier

by Masiero Lab

Ola Chandelier is a unique transitional piece characterised by its intricate form. Designed by Masiero's creative atelier, the contrast between its simple metal frame and luxurious cascade of crystal pendants makes Ola a Masiero icon. Available in a variety of finish combinations and sizes. Made in Italy.