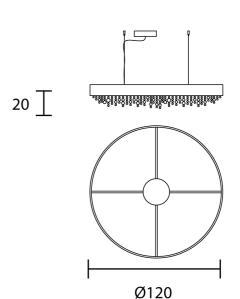

Source

12 x E27 20W Max

**Product Dimensions** 

| Weight  | 50kg               | Materials | Painted metal frame with pendants |
|---------|--------------------|-----------|-----------------------------------|
| Dimming | Dependant on globe | Notes     | 150cm max cable drop              |